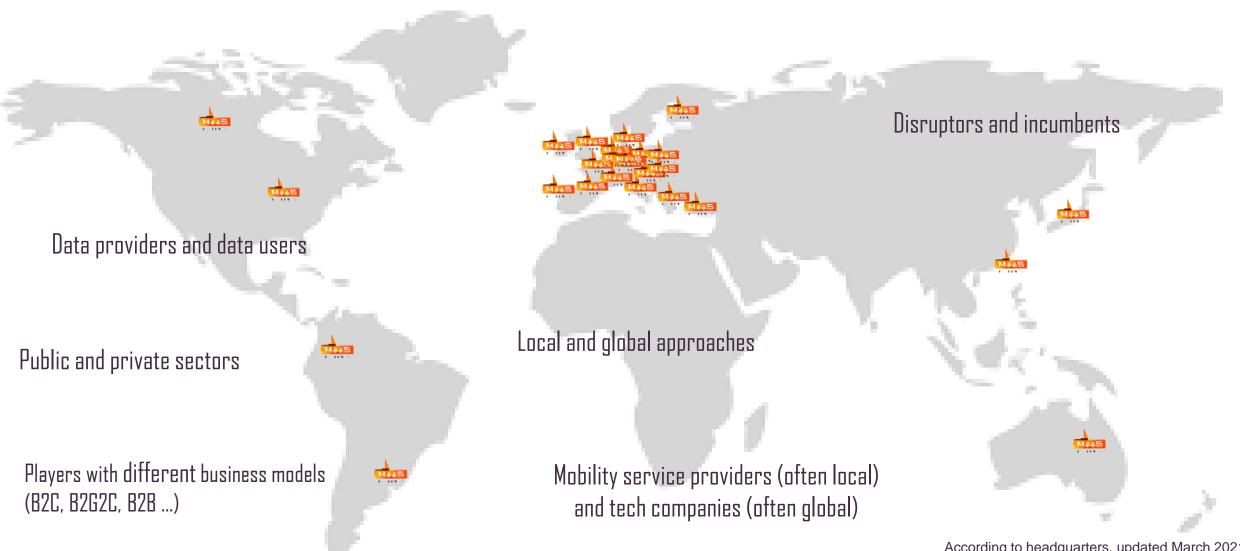

# MaaS Alliance brings the global MaaS sector together – 116 members from 27 countries

Build
an open and
sustainable
MaaS
ecosystem