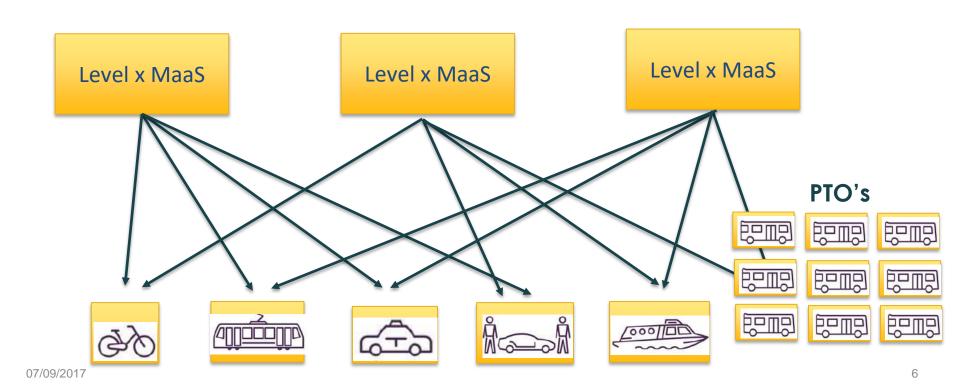

#### 3. Integrator around PT

- MaaS run by Public Transport with selected mobility services
- · Rules set by PT
- Other mobility service providers have to open up
  their ABI's (2)

07/09/2017

I OVE