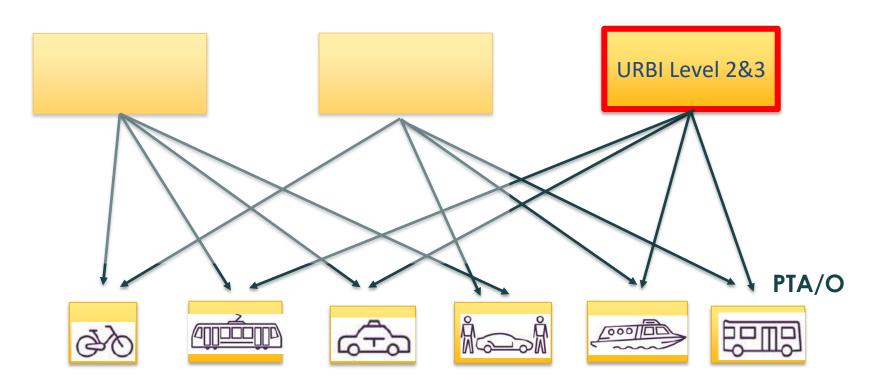

#### 3. Integrator around PT

- MaaS run by Public Transport with selected mobility services
- · Rules set by PT
- Other mobility service providers have to open up
  their ABI's (2)

07/09/2017

I OVE

## 1. Commercial actor

PTA facilitated?

Manchester

Airport-center-stretch