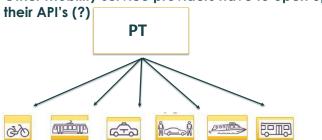

#### 3. Integrator around PT

- MaaS run by Public Transport with selected mobility services
- · Rules set by PT
- Other mobility service providers have to open up
  their ABI's (2)

07/09/2017

I OVE

# 3. Integrator around the City

City/PTA commisioned

INOVE