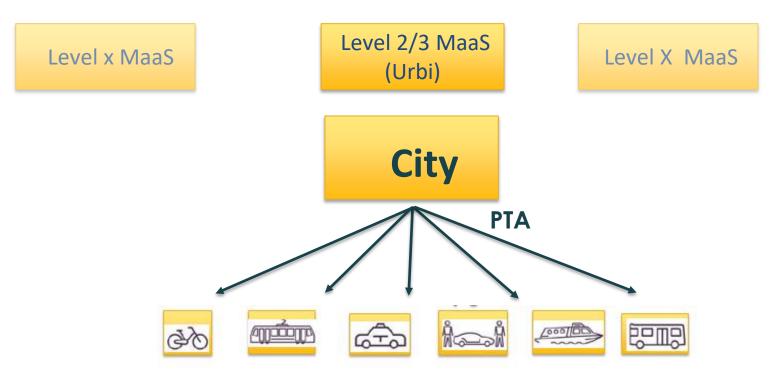

#### 3. Integrator around PT

- MaaS run by Public Transport with selected mobility services
- · Rules set by PT
- Other mobility service providers have to open up
  their ABI's (2)

07/09/2017

I OVE

# 3. Integrator around the City

City/PTA commisioned

INOVE