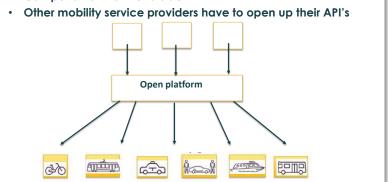

#### 2. Creator of an open back-end platform

- Technical back-end platform serves as « public infrastructure »
- Competion on front-end side

## 2. Creator of an open back-end platform?