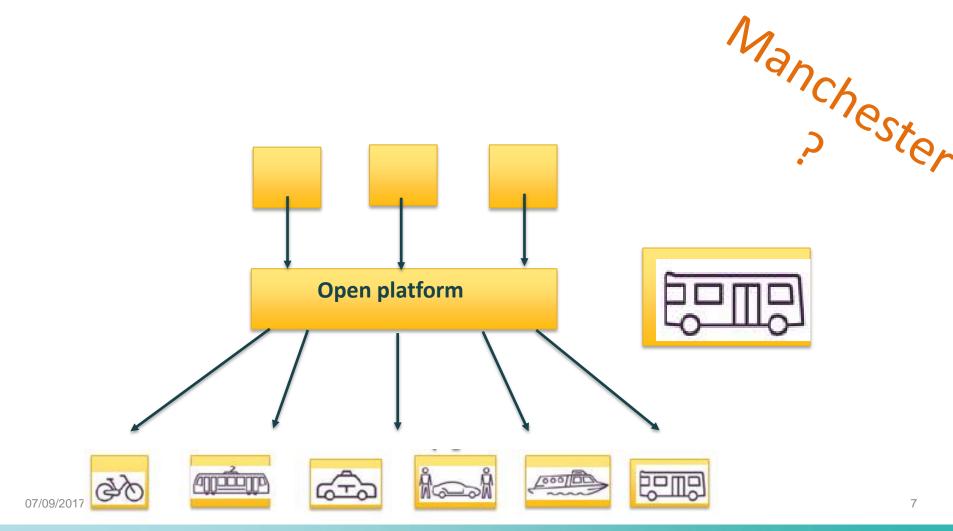

#### 2. Creator of an open back-end platform

- Technical back-end platform serves as « public infrastructure »
- Competion on front-end side

## 2. Creator of an open back-end platform?